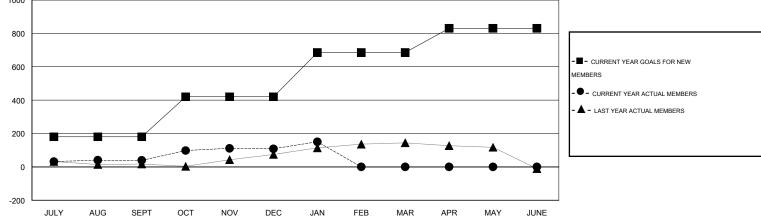

## District 404 B2

Results as of: 1/31/2016

| GMT: OPEN             | LOCATION NIGERIA GMT CA |           |                  |                  |                       |                    |                                     |                    | GMT CA 6-Afi     |
|-----------------------|-------------------------|-----------|------------------|------------------|-----------------------|--------------------|-------------------------------------|--------------------|------------------|
| Clubs                 |                         |           |                  |                  | Members               |                    |                                     |                    |                  |
| RESULTS FOR 2015-2016 |                         |           |                  |                  | RESULTS FOR 2015-2016 |                    |                                     |                    |                  |
| QUARTER               | NEW CLUB<br>GOAL        | NEW CLUBS | DROPPED<br>CLUBS | NET<br>GAIN/LOSS | QUARTER               | NEW MEMBER<br>GOAL | CHARTER AND<br>NEW MEMBERS<br>ADDED | DROPPED<br>MEMBERS | NET<br>GAIN/LOSS |
| JULY/AUG/SEPT         | 5                       | 2         | 0                | 2                | JULY/AUG/SEPT         | 180                | 85                                  | 47                 | 38               |
| OCT/NOV/DEC           | 3                       | 1         | 0                | 1                | OCT/NOV/DEC           | 240                | 99                                  | 30                 | 69               |
| JAN/FEB/MAR           | 4                       | 1         | 0                | 1                | JAN/FEB/MAR           | 265                | 56                                  | 14                 | 42               |
| APR/MAY/JUNE          | 3                       | 0         | 0                | 0                | APR/MAY/JUNE          | 145                | 0                                   | 0                  | 0                |