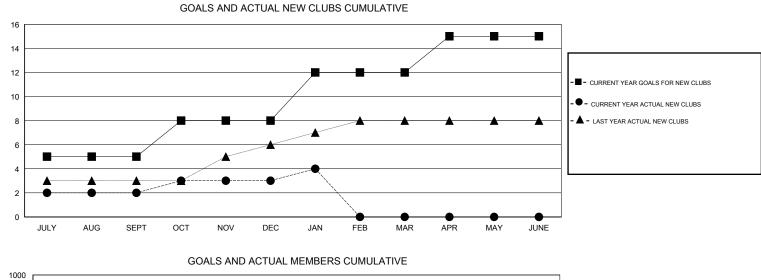

## District 404 B2

Results as of: 1/31/2016

| GMT: OPEN             | LOCATION NIGERIA GMT CA |           |                  |                  |                       |                    |                                     |                    | GMT CA 6-Afi     |
|-----------------------|-------------------------|-----------|------------------|------------------|-----------------------|--------------------|-------------------------------------|--------------------|------------------|
| Clubs                 |                         |           |                  |                  | Members               |                    |                                     |                    |                  |
| RESULTS FOR 2015-2016 |                         |           |                  |                  | RESULTS FOR 2015-2016 |                    |                                     |                    |                  |
| QUARTER               | NEW CLUB<br>GOAL        | NEW CLUBS | DROPPED<br>CLUBS | NET<br>GAIN/LOSS | QUARTER               | NEW MEMBER<br>GOAL | CHARTER AND<br>NEW MEMBERS<br>ADDED | DROPPED<br>MEMBERS | NET<br>GAIN/LOSS |
| JULY/AUG/SEPT         | 5                       | 2         | 0                | 2                | JULY/AUG/SEPT         | 180                | 85                                  | 47                 | 38               |
| OCT/NOV/DEC           | 3                       | 1         | 0                | 1                | OCT/NOV/DEC           | 240                | 99                                  | 30                 | 69               |
| JAN/FEB/MAR           | 4                       | 1         | 0                | 1                | JAN/FEB/MAR           | 265                | 56                                  | 14                 | 42               |
| APR/MAY/JUNE          | 3                       | 0         | 0                | 0                | APR/MAY/JUNE          | 145                | 0                                   | 0                  | 0                |